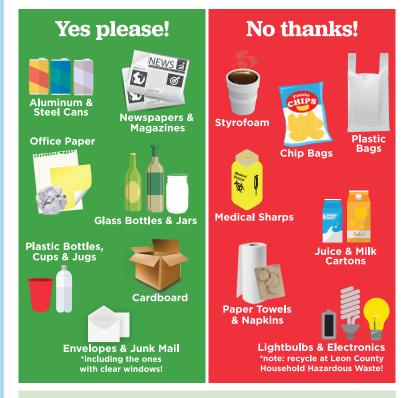

## RECYCLING

All recyclables must be placed within the container.

Recvclable

Do not place boxes outside of the recycling dumpster.

Keep all items loose do not bag recyclables as this is problematic for sorting staff and equipment.